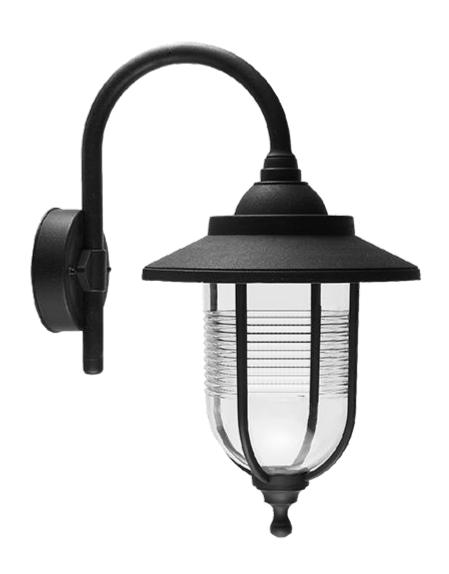

# JEREMY GARDEN WALL LANTERN

## **PRODUCT DETAILS** »

| Catalogue<br>number | Description  | Colour | Length<br>(mm) | Height<br>(mm) | Width<br>(mm) | Lamp<br>holder |
|---------------------|--------------|--------|----------------|----------------|---------------|----------------|
| 96519WD/BL          | Wall lantern | Black  | 252            | 452            | 342.5         | 1xE27          |